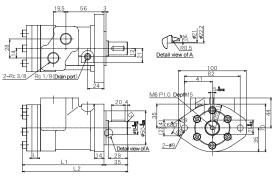

# Dimensional diagrams (mm) -

#### ■ Bolt flange

| Model number | L    | L1    | L2    |  |
|--------------|------|-------|-------|--|
| ORB-M-18     | 8.5  | 120.0 | 155.0 |  |
| ORB-M-26     | 12.6 | 124.1 | 159.1 |  |
| ORB-M-35     | 16.9 | 128.4 | 163.4 |  |
| ORB-M-44     | 21.1 | 132.6 | 167.6 |  |

### 2 Bolt flange, O ring port

| Model number | L    | L1    | L2    |  |
|--------------|------|-------|-------|--|
| ORB-M-18     | 8.5  | 120.0 | 155.0 |  |
| ORB-M-26     | 12.6 | 124.1 | 159.1 |  |
| ORB-M-35     | 16.9 | 128.4 | 163.4 |  |
| ORB-M-44     | 21.1 | 132.6 | 167.6 |  |

## ■ 4 Bolt flange

|    | Model number | L    | L1    | L2    |
|----|--------------|------|-------|-------|
| 25 | ORB-M-18     | 8.5  | 120.0 | 155.0 |
| _  | ORB-M-26     | 12.6 | 124.1 | 159.1 |
|    | ORB-M-35     | 16.9 | 128.4 | 163.4 |
|    | ORB-M-44     | 21.1 | 132.6 | 167.6 |

| Model number | L    | L1    | L2    |
|--------------|------|-------|-------|
| ORB-M-18     | 8.5  | 120.0 | 155.0 |
| ORB-M-26     | 12.6 | 124.1 | 159.1 |
| ORB-M-35     | 16.9 | 128.4 | 163.4 |
|              |      |       |       |