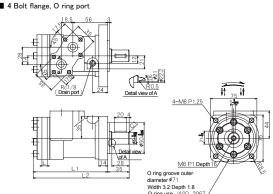

## ■ 4 Bolt flange

|    | Model number | L    | L1    | L2    |
|----|--------------|------|-------|-------|
| 25 | ORB-M-18     | 8.5  | 120.0 | 155.0 |
| _  | ORB-M-26     | 12.6 | 124.1 | 159.1 |
|    | ORB-M-35     | 16.9 | 128.4 | 163.4 |
|    | ORB-M-44     | 21.1 | 132.6 | 167.6 |