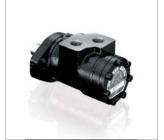

## Hydraulic motor / ORB-M series

### Model -









# Dimensional diagrams (mm) -

#### ■ Bolt flange



| Model number | L    | L1    | L2    |  |
|--------------|------|-------|-------|--|
| ORB-M-18     | 8.5  | 120.0 | 155.0 |  |
| ORB-M-26     | 12.6 | 124.1 | 159.1 |  |
| ORB-M-35     | 16.9 | 128.4 | 163.4 |  |
| ORB-M-44     | 21.1 | 132.6 | 167.6 |  |

### 2 Bolt flange, O ring port



| Model number | L    | L1    | L2    |  |
|--------------|------|-------|-------|--|
| ORB-M-18     | 8.5  | 120.0 | 155.0 |  |
| ORB-M-26     | 12.6 | 124.1 | 159.1 |  |
| ORB-M-35     | 16.9 | 128.4 | 163.4 |  |
| ORB-M-44     | 21.1 | 132.6 | 167.6 |  |

## ■ 4 Bolt flange



|    | Model number | L    | L1    | L2    |
|----|--------------|------|-------|-------|
| 25 | ORB-M-18     | 8.5  | 120.0 | 155.0 |
| _  | ORB-M-26     | 12.6 | 124.1 |