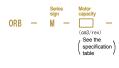

## Hydraulic motor / ORB-M series

### Model -









# Dimensional diagrams (mm) -

#### ■ Bolt flange



| Model number | L    | L1    | L2    |  |
|--------------|------|-------|-------|--|
| ORB-M-18     | 8.5  | 120.0 | 155.0 |  |
| ORB-M-26     | 12.6 | 124.1 | 159.1 |  |
| ORB-M-35     | 16.9 | 128.4 | 163.4 |  |
| ORB-M-44     | 21.1 | 132.6 | 167.6 |  |

### 2 Bolt flange, O ring port



| Model number | L    | L1    | L2    |  |
|--------------|------|-------|-------|--|
| ORB-M-18     | 8.5  | 120.0 | 155.0 |  |
| ORB-M-26     | 12.6 | 124.1 | 159.1 |  |
| ORB-M-35     | 16.9 | 128.4 | 163.4 |  |
| ORB-M-44     | 21.1 | 132.6 | 167.6 |  |

## ■ 4 Bolt flange



|    | Model number | L    | L1    | L2    |
|----|--------------|------|-------|-------|
| 25 | ORB-M-18     | 8.5  | 120.0 | 155.0 |
| _  | ORB-M-26     | 12.6 | 1