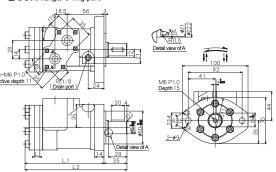

#### ■ Bolt flange

| Model number | L    | L1    | L2    |  |
|--------------|------|-------|-------|--|
| ORB-M-18     | 8.5  | 120.0 | 155.0 |  |
| ORB-M-26     | 12.6 | 124.1 | 159.1 |  |
| ORB-M-35     | 16.9 | 128.4 | 163.4 |  |
| ORB-M-44     | 21.1 | 132.6 | 167.6 |  |

## ■ 4 Bolt flange

|    | Model number | L    | L1    | L2    |
|----|--------------|------|-------|-------|
| 25 | ORB-M-18     | 8.5  | 120.0 | 155.0 |
| _  | ORB-M-26     | 12.6 | 124.1 | 159.1 |
|    | ORB-M-35     | 16.9 | 128.4 | 163.4 |
|    | ORB-M-44     | 21.1 | 132.6 | 167.6 |