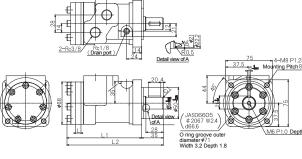

### 2 Bolt flange, O ring port

| Model number | L    | L1    | L2    |  |
|--------------|------|-------|-------|--|
| ORB-M-18     | 8.5  | 120.0 | 155.0 |  |
| ORB-M-26     | 12.6 | 124.1 | 159.1 |  |
| ORB-M-35     | 16.9 | 128.4 | 163.4 |  |
| ORB-M-44     | 21.1 | 132.6 | 167.6 |  |