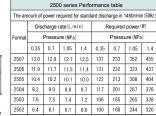

#### 2500 series Performance table The amount of power required for standard discharge in 1725r/min (60Hz) Discharge rate(L/min) Required power (W) Pressure (MPa) Pressure (MPa) Format 0.35 0.7 1.05 1.4 0.35 1.05 1.4 2507 15.5 15.3 15.1 14.9 159 281 411 534 2506 14.1 13.9 13.7 13.6 154 270 385 507 2505 12.4 12.1 12.0 11.9 138 251 360 476 2504 10.9 10.7 10.5 10.4 131 334 448 8.8 8.6 121 310 2502