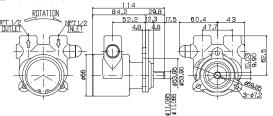

ries / Material brass forging, Larger type 1500 series

# Standard specification

| Main unit                                                    | Forging brass       |
|--------------------------------------------------------------|---------------------|
| Discharge rate                                               | 6.4L/min~15.5L/min  |
| Discharge pressure (Max)                                     | 1.4MPa              |
| Direction of rotation<br>(When viewed from<br>the nameplate) | Right               |
| Mass                                                         | 2, 0kg              |
| Standard number (r/min)                                      | 1450/50Hz 1725/60Hz |



## Dimensional diagrams (mm)

### ■ Without relief valve





Performance Table

### ■ With relief valve



#### 2500 series Performance table The amount of power required for standard discharge in 1725r/min (60Hz) Discharge rate(L/min) Required power (W) Pressure (MPa) Pressure (MPa) Format 0.35 0.7 1.05 1.4 0.35 1.05 1.4 2507 15.5 15.3 15.1 14.9 159 281 411 534 2506 14.1 13.9 13.7 13.6 154 270 385 507 2505 12.4 12.1 12.0 11.9 138 251 360 476 2504 10.9 10.7 10.5 10.4 131 334 448 8.8 8.6 121 310 2502