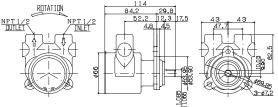

## Rotary vane pump / 2500 series / Material brass forging, Larger type 1500 series

# Standard specification

| Main unit                                                    | Forging brass       |
|--------------------------------------------------------------|---------------------|
| Discharge rate                                               | 6.4L/min~15.5L/min  |
| Discharge pressure (Max)                                     | 1.4MPa              |
| Direction of rotation<br>(When viewed from<br>the nameplate) | Right               |
| Mass                                                         | 2, 0kg              |
| Standard number (r/min)                                      | 1450/50Hz 1725/60Hz |



## Dimensional diagrams (mm)

### ■ Without relief valve





Performance Table

### ■ With relief valve



#### 2500 series Performance table The amount of power required for standard discharge in 1725r/min (60Hz) Discharge rate(L/min) Required power (W) Pressure (MPa) Pressure (MPa) Format 0.35 0.7 1.05 1.4 0.35 1.05 1.4 2507 15.5 15.3 15.1 14.9 159 281 411 534 2506 14.1 13.9 13.7 13.6 154 270 385 507 2505 12.4 12.1 12.0 11.9 138 251 360 476 2504 10.9 10.7 10.5 10.4 131 334 448 8.8 8.6 121 310 2502